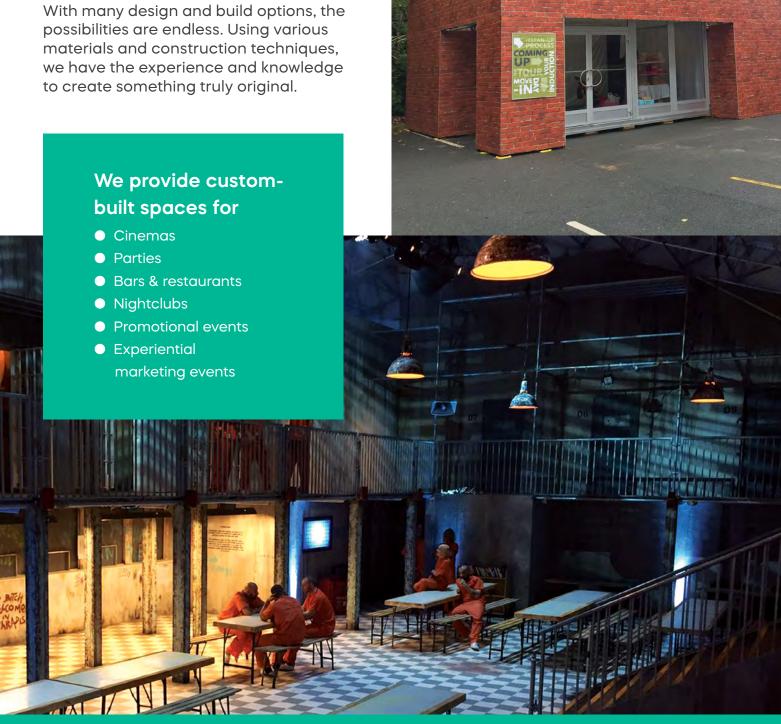

### **Custom-built Spaces**

### Our custom-built spaces are a great

idea when you need something special yet temporary to captivate your audience. An interactive event space is the perfect way to promote your brand or product by giving people something to talk about.

CINEMA