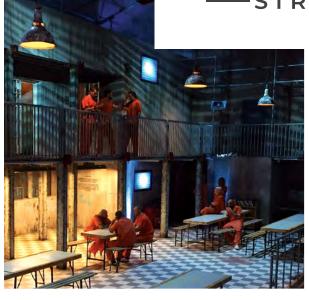

Our ever-expanding portfolio includes: fashion show catwalks, suspended DJ booths, interactive video game structures and entire nightclubs constructed from scaffolding. Our Creative Team believe that no project is impossible, which has given us the opportunity to work on some of the most interesting projects the events industry has seen.

#### We have created

- Snowboard, skate and motocross ramps and berms
- Brand awareness concepts
- Fashion show catwalks
- Scaffold art sculptures
- Climbing walls
- Exhibition platforms
- Scaffold nightclub
- Scaffold buildings
- Scaffold mazes