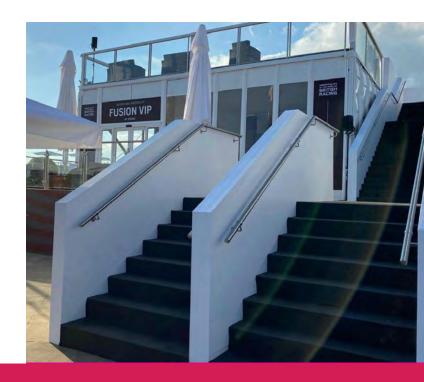

## 8 Stairs

### From temporary fire escape staircases to front of house marquess entrances, Event & Media Structures Itd will help you access all areas.

We provide an extensive range of sizes and many configurations to suit any height, shape or space limitation.

Our staircases can be provided standalone or combined with our range of platforms, stages and walkways. We offer a choice of floor coverings, handrails and cladding to suit all applications.

At Event & Media Structures Itd we pride ourselves on our 'can do attitude' which is why our staff have had the pleasure of working