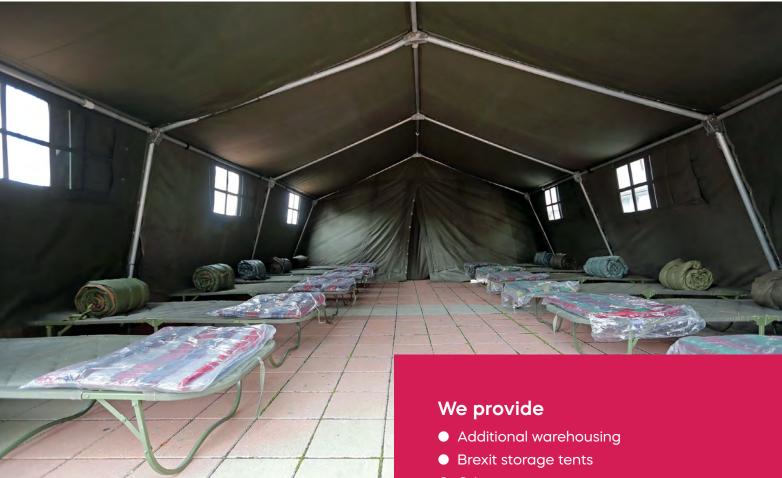

#### **Event and Media Structures Ltd**

are perfectly equipped to install a wide variety of emergency structures and space solutions, rapidly and efficiently. Everything from emergency hospitals and vaccination centres, to crime scene spaces and recovery and rescue infrastructure - we have it covered.

We also provide emergency classrooms and canteen spaces, as well as additional warehousing and storage areas – providing a service to suit you.

- Crime scene spaces
- Drive-thru testing areas
- Emergency classrooms
- Emergency canteen spaces
- Emergency hospitals& vaccination centres
- Quarantine tents
- Recovery and rescue infrastructure
- Scaffold towers & platforms
- Social distancing barriers& screening systems
- Temporary mortuaries
- Temporary pedestrian bridges and walkways
- Temporary signage structures
- Temporary ramps & stairs
- Temporary roofs and buildings
- Temporary way finding bridges