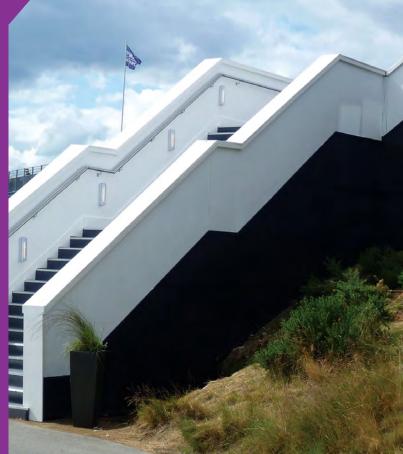

## 8 Stairs

### From temporary fire escape staircases to front of house marquess entrances, Event & Media Structures Itd will help you access all areas.

We provide an extensive range of sizes and many configurations to suit any height, shape or space limitation.

Our staircases can be provided standalone or combined with our range of platforms, stages and walkways. We offer a choice of floor coverings, handrails and cladding to suit all applications.

At Event & Media Structures Itd we pride ourselves on our 'can do attitude' which is why our staff have had the pleasure of working