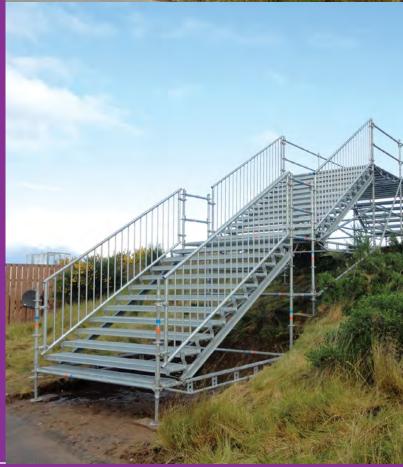

## 8 Stairs

### From temporary fire escape staircases to front of house marquess entrances, Event & Media Structures Itd will help you access all areas.

We provide an extensive range of sizes and many configurations to suit any height, shape or space limitation.

Our staircases can be provided standalone or combined with our range of platforms, stages and walkways. We offer a choice of floor coverings, handrails and cladding to suit all applications.

At Event & Media Structures Itd we pride ourselves on our 'can do attitude' which is why our staff have had the pleasure of working