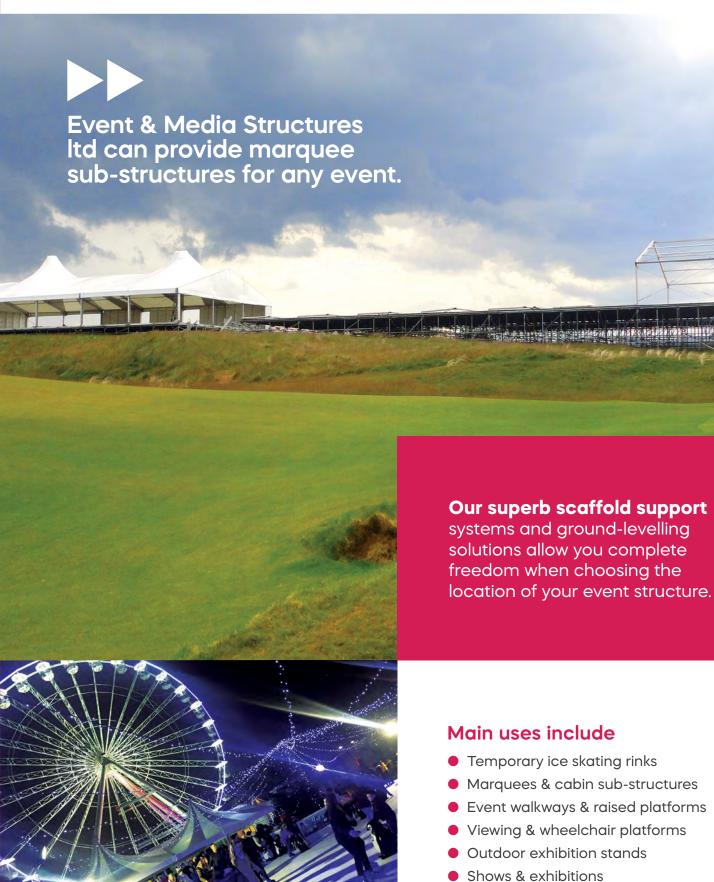

## **STRUCTURES**

Along with scaffolding, Event & Media Structures ltd also offer a whole range of bespoke services.

|   | Marquee Sub-Structures & Ground-Levelling Platforms         | 3  |
|---|-------------------------------------------------------------|----|
|   | Score & Advertising Boards                                  | 4  |
|   | Towers & Platforms                                          | 5  |
| • | Fencing & Barriers                                          | 6  |
| • | Ramps                                                       | 7  |
| • | Stairs                                                      | 8  |
| • | Bespoke Structures                                          | 9  |
| • | Obstacle Courses                                            | 10 |
| • | Handrails                                                   | 11 |
| • | Bridges                                                     | 12 |
| • | Seating                                                     | 13 |
| • | Staging                                                     | 14 |
|   | Emergency Temporary Buildings and Crisis Support Structures | 15 |
|   | Art & Design                                                | 16 |
|   |                                                             |    |

### Main uses include

- Scoreboards/Leaderboards
- Promotional content
- Way finding signs
- Public information
- Sponsorship advertising
- Event information

Using traditional scaffolding or Layher systems, we offer a tried and tested solution, ready to brave the harshest of environments.

We can custom design, engineer and construct each freestanding structure to the specific aesthetical requirements of our customer. We also offer a branding service to provide a turn-key solution.