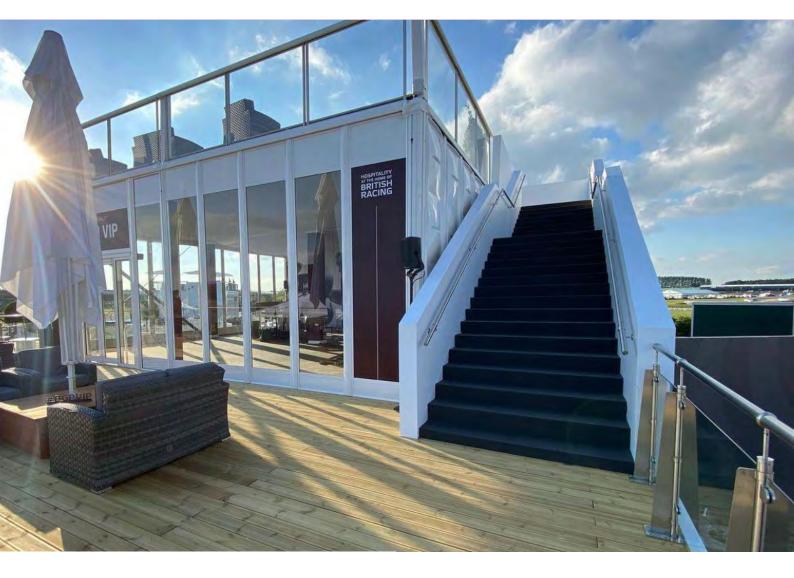

## 8 Stairs

### From temporary fire escape staircases to front of house marquess entrances, Event & Media Structures Itd will help you access all areas.

We provide an extensive range of sizes and many configurations to suit any height, shape or space limitation.

Our staircases can be provided standalone or combined with our range of platforms, stages and walkways. We offer a choice of floor coverings, handrails and cladding to suit all applications.

At Event & Media Structures Itd we pride ourselves on our 'can do attitude' which is why our staff have had the pleasure of working