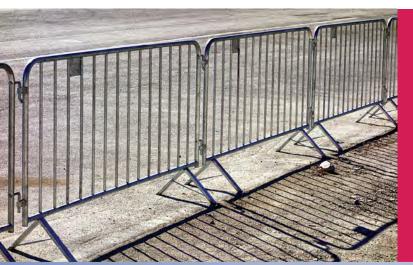

### **Fencing & Barriers**

#### When it comes to event crowd

control, Event & Media Structures Itd have you covered. Fully compliant with health and safety legislation, our fencing and barrier solutions offer practicality whilst ensuring your event-goers are well protected and able to enjoy themselves as intended.

Event & Media Structures ltd are able to provide our customers with a truly bespoke ramping solution.

We'll listen to your needs and provide you with a tailor made solution.

- Anti-climb fencing
- Pedestrian gates
- Vehicle gates & barriers
- Wooden picket fencing
- Fence sheeting
- Fixed feet barriers
- Pit barriers
- Police 'D' barriers
- Flat feet barriers
- Plastic one piece barriers
- Pedestrian access barriers