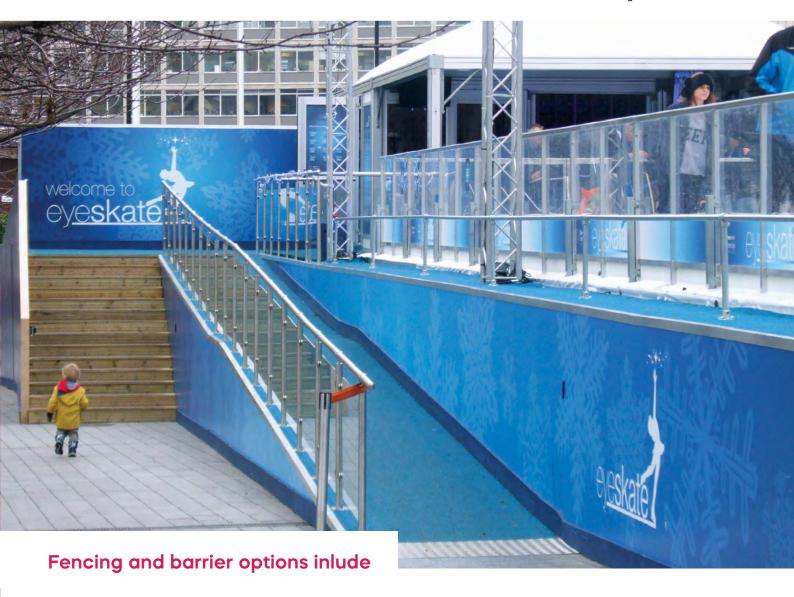

Event & Media Structures ltd are able to provide our customers with a truly bespoke ramping solution.

We'll listen to your needs and provide you with a tailor made solution.

- Anti-climb fencing
- Pedestrian gates
- Vehicle gates & barriers
- Wooden picket fencing
- Fence sheeting
- Fixed feet barriers
- Pit barriers
- Police 'D' barriers
- Flat feet barriers
- Plastic one piece barriers
- Pedestrian access barriers

From public access ramps to glamorous VIP hospitality entrances, Event & Media Structures Itd have everything covered. We offer a range of professional finishes including: painted hoarding, branding, multiple platform surfaces and a variety of handrail applications.