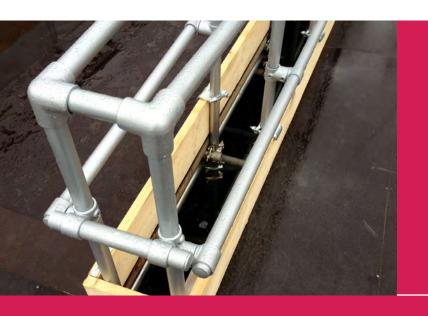

### **Fencing & Barriers**

#### When it comes to event crowd

control, Event & Media Structures Itd have you covered. Fully compliant with health and safety legislation, our fencing and barrier solutions offer practicality whilst ensuring your event-goers are well protected and able to enjoy themselves as intended.

Event & Media Structures ltd are able to provide our customers with a truly bespoke ramping solution.

We'll listen to your needs and provide you with a tailor made solution.

- Anti-climb fencing
- Pedestrian gates
- Vehicle gates & barriers
- Wooden picket fencing
- Fence sheeting
- Fixed feet barriers
- Pit barriers
- Police 'D' barriers
- Flat feet barriers
- Plastic one piece barriers
- Pedestrian access barriers