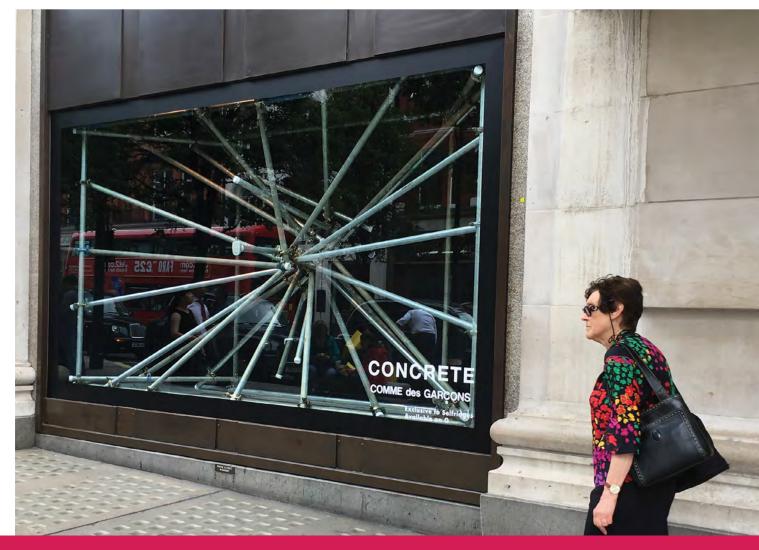

### At Event and Media Structures one of our passions is working with artists

and fashion brands, to create installation art works constructed from scaffold. Our collaborations have appeared in large retail stores, galleries and public spaces throughout the UK and Europe.

#### To date, we've worked with

internationally celebrated artists Graham Hudson, Carsten Holler and Eyal Burstein, to create installation sculptures, that have appeared at the Victoria & Albert Museum and The Hayward Gallery in London. We've also worked on projects for Graham Hudson at the Art Basel Festival in Switzerland. Our scaffold structures have appeared on the runway at London Fashion Week and in Burberry's flagship store as well as Selfridges in London.