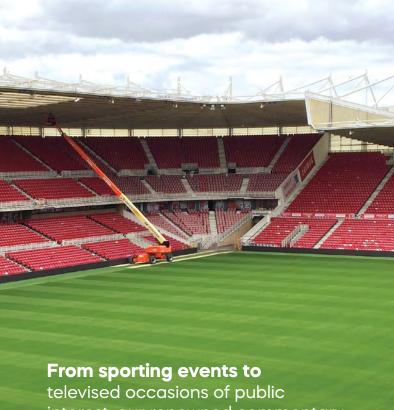

televised occasions of public interest, our renowned commentary boxes will put you where you need to be; at the heart of all the action. Our structures can be commissioned for broadcasting as well as surveillance at events where clear views of the venue are required.

We have options for commentary boxes with 180° and 360° views or can design and construct a purpose built structure to your exact event requirements.