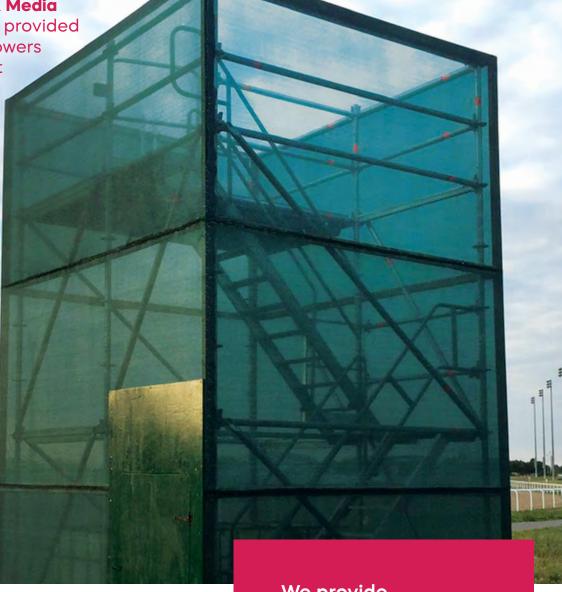

### **Towers & Platforms**

- Camera towers
- Security towers
- Lighting platforms
- Commentary platforms
- Mobile towers
- Spectator towers
- Promotional towers
- Cable towers