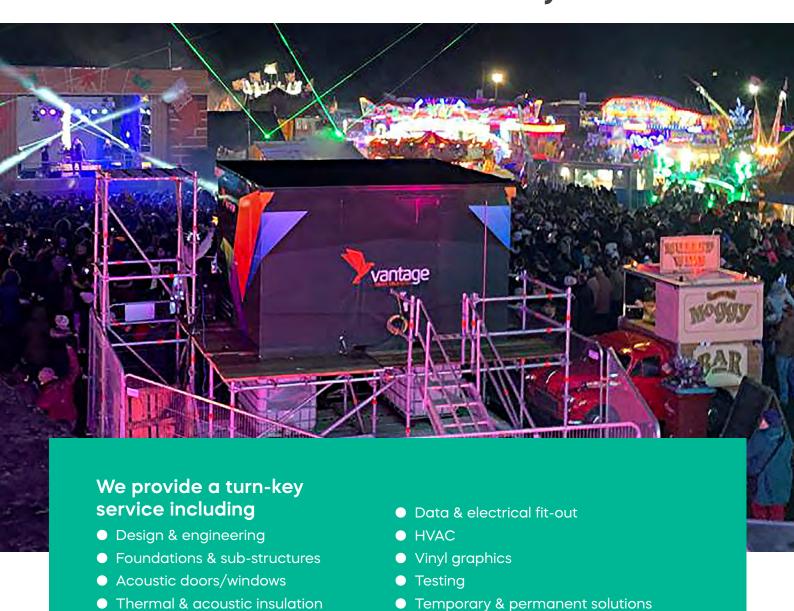

## Permanent Broadcasting Studios and Commentary boxes

#### From acoustic solutions to

WC facilities, Event & Media Structures Itd source and construct every aspect of the build. We are also on hand to provide an access solution to the build if it's situated in the top tier of the stand or an awkward area to access.

### Permanent Broadcasting Studios and Commentary boxes

### We have designed and built studios for

- Premier League Football clubs
- Championship Rugby teams
- Major outdoor sporting venues
- State visits
- Competitive gaming
- Media and PR
- Security
- External filming
- Live streaming

televised occasions of public interest, our renowned commentary boxes will put you where you need to be; at the heart of all the action. Our structures can be commissioned for broadcasting as well as surveillance at events where clear views of the venue are required.

We have options for commentary boxes with 180° and 360° views or can design and construct a purpose built structure to your exact event requirements.