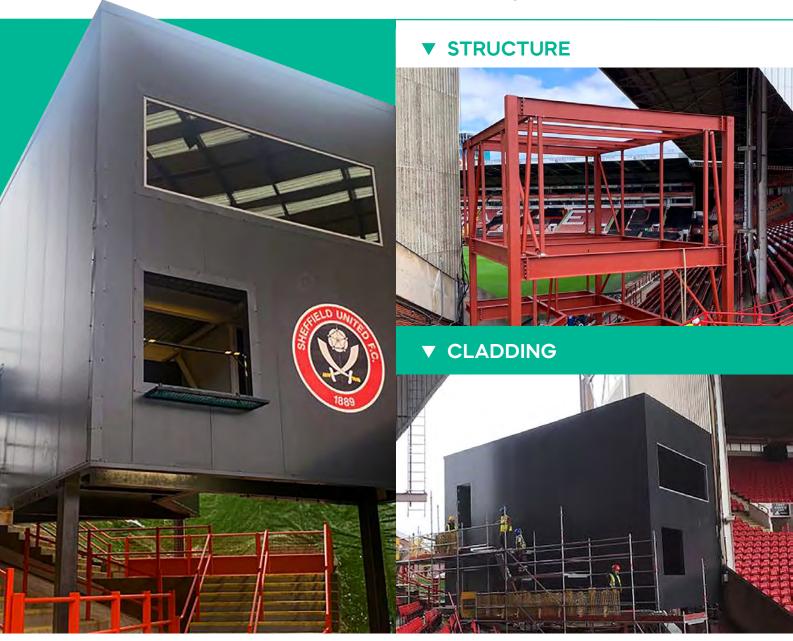

## Permanent Broadcasting Studios and Commentary boxes

#### From acoustic solutions to

WC facilities, Event & Media Structures Itd source and construct every aspect of the build. We are also on hand to provide an access solution to the build if it's situated in the top tier of the stand or an awkward area to access.

### Permanent Broadcasting Studios and Commentary boxes

### We have designed and built studios for

- Premier League Football clubs
- Championship Rugby teams
- Major outdoor sporting venues
- State visits
- Competitive gaming
- Media and PR
- Security
- External filming
- Live streaming